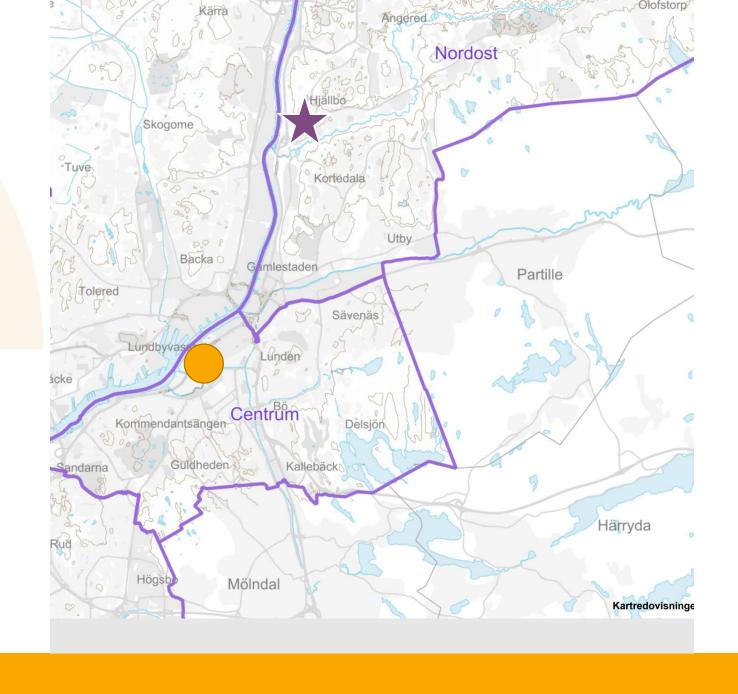

------|------------------------------------|-----------------------------------------------|
| Konsultation   | Inhämta synpunkter<br>Punktinsatser                    | Tycka                              | enkät, områdesvandring,<br>samråd, fokusgrupp |
| Dialog         | Utbyte av tankar och<br>kunskap, ofta fler tillfällen  | Resonera                           | dialogseminarium,<br>dialoggrupp, Open space  |
| Delaktighet    | Aktiviteter planeras<br>och genomförs tillsam-<br>mans | Utveckla kunskap<br>och ge förslag | arbetsgrupp,<br>medskapande                   |
| Medbestämmande | Gemensamt<br>beslutsfattande                           | Bestämma                           | rådslag,<br>medborgarbudget                   |

#### **Tool for Child Impact Analysis**









### Hjällbo



Plans for City Development



#### **Minecraft workshops - The Crew**



## **The Experts**











PLATSEN NI VÄLJER SKA NI ARBETA MED UNDER RESTEN AV TIDEN











hus så att man umgås.

77

Den gamla
Hjällboskolan kan
man göra om till
en mötesplats
för oss unga.
Restauranger,
bowling, affärer
och annat. Det
skulle kunna bli
populärt för oss
som bor i Hjällbo.



77

Vi har tagit bort en del av den gamla Hjällboskolan. Där skulle vi vilja ha en spelhall typ. Underhållning, biljard, vila, mötesplats, mat, restauranger, shuffleboard, café och affärer och annat. Huset som ska vara där ska vara större. Det är mycket som skall få plats och det ska vara öppet som mötesplats för alla åldrar.





77

Det finns jättefina platser vid Lärjeån. Det finns ett vattenfall där som vi ofta är vi