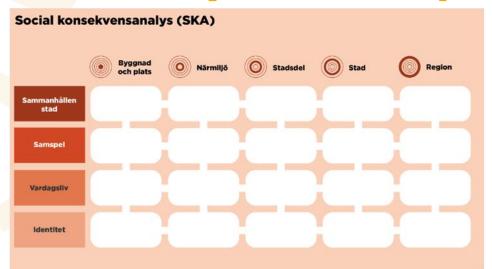

---------------------------|------------------------------------|-----------------------------------------------|
| Konsultation   | Inhämta synpunkter<br>Punktinsatser                    | Tycka                              | enkät, områdesvandring,<br>samråd, fokusgrupp |
| Dialog         | Utbyte av tankar och<br>kunskap, ofta fler tillfällen  | Resonera                           | dialogseminarium,<br>dialoggrupp, Open space  |
| Delaktighet    | Aktiviteter planeras<br>och genomförs tillsam-<br>mans | Utveckla kunskap<br>och ge förslag | arbetsgrupp,<br>medskapande                   |
| Medbestämmande | Gemensamt<br>beslutsfattande                           | Bestämma                           | rådslag,<br>medborgarbudget                   |

#### **Tool for Child Impact Analysis**









### Hjällbo



Plans for City Development



#### **Minecraft workshops - The Crew**



## **The Experts**











PLATSEN NI VÄLJER SKA NI ARBETA MED UNDER RESTEN AV TIDEN











hus så att man umgås.

77

Den gamla
Hjällboskolan kan
man göra om till
en mötesplats
för oss unga.
Restauranger,
bowling, affärer
och annat. Det
skulle kunna bli
populärt för oss
som bor i Hjällbo.



77

Vi har tagit bort en del av den gamla Hjällboskolan. Där skulle vi vilja ha en spelhall typ. Underhållning, biljard, vila, mötesplats, mat, restauranger, shuffleboard, café och affärer och annat. Huset som ska vara där ska vara större. Det är mycket som skall få plats och det ska vara öppet som mötesplats för alla åldrar.





77

Det finns jättefina platser vid Lärjeån. Det finns ett vattenfall