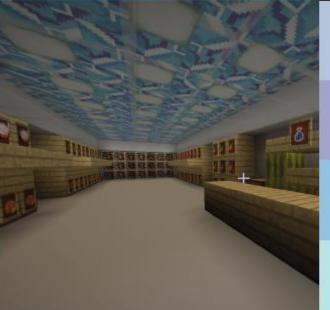

#### **Minecraft workshops - The Crew**

77

Vi har tagit bort en del av den gamla Hjällboskolan. Där skulle vi vilja ha en spelhall typ. Underhållning, biljard, vila, mötesplats, mat, restauranger, shuffleboard, café och affärer och annat. Huset som ska vara där ska vara större. Det är mycket som skall få plats och det ska vara öppet som mötesplats för alla åldrar.