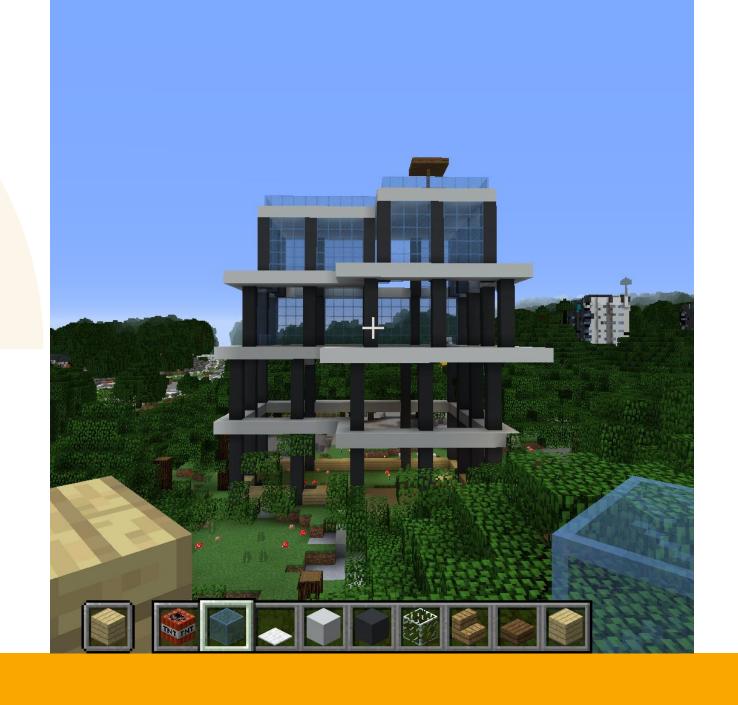

77

Vi har tagit bort en del av den gamla Hjällboskolan. Där skulle vi vilja ha en spelhall typ. Underhållning, biljard, vila, mötesplats, mat, restauranger, shuffleboard, café och affärer och annat. Huset som ska vara där ska vara större. Det är mycket som skall få plats och det ska vara öppet som mötesplats för alla åldrar.