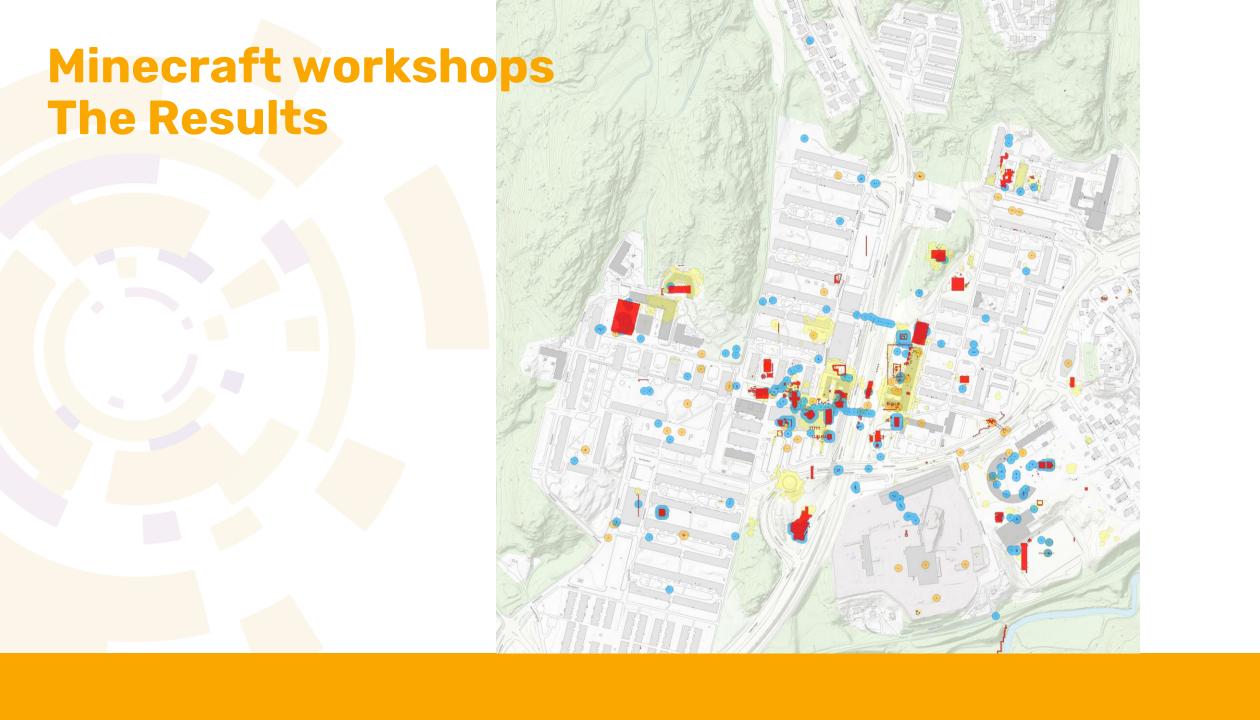

ka                              | enkät, områdesvandring,<br>samråd, fokusgrupp |
| Dialog         | Utbyte av tankar och<br>kunskap, ofta fler tillfällen  | Resonera                           | dialogseminarium,<br>dialoggrupp, Open space  |
| Delaktighet    | Aktiviteter planeras<br>och genomförs tillsam-<br>mans | Utveckla kunskap<br>och ge förslag | arbetsgrupp,<br>medskapande                   |
| Medbestämmande | Gemensamt<br>beslutsfattande                           | Bestämma                           | rådslag,<br>medborgarbudget                   |

#### **Tool for Child Impact Analysis**









### Hjällbo



Plans for City Development



#### **Minecraft workshops - The Crew**



## **The Experts**











PLATSEN NI VÄLJER SKA NI ARBETA MED UNDER RESTEN AV TIDEN











hus så att man umgås.

77

Den gamla
Hjällboskolan kan
man göra om till
en mötesplats
för oss unga.
Restauranger,
bowling, affärer
och annat. Det
skulle kunna bli
populärt för oss
som bor i Hjällbo.



77

Vi har tagit bort en del av den gamla Hjällboskolan. Där skulle vi vilja ha en spelhall typ. Underhållning, biljard, vila, mötesplats, mat, restauranger, shuffleboard, café och affärer och annat. Huset som ska vara där ska vara större. Det är mycket som skall få plats och det ska vara öppet som mötesplats för alla åldrar.





77

Det finns jättefina platser vid Lärjeån. Det finns ett vattenfall där som vi ofta är vid. Fint, skönt och lugnt. Jättevackert. Det skulle man behöva utveckla mer så att fler kan njuta. En stig eller väg så att alla kan njuta av den fina platsen. Skulle behöva